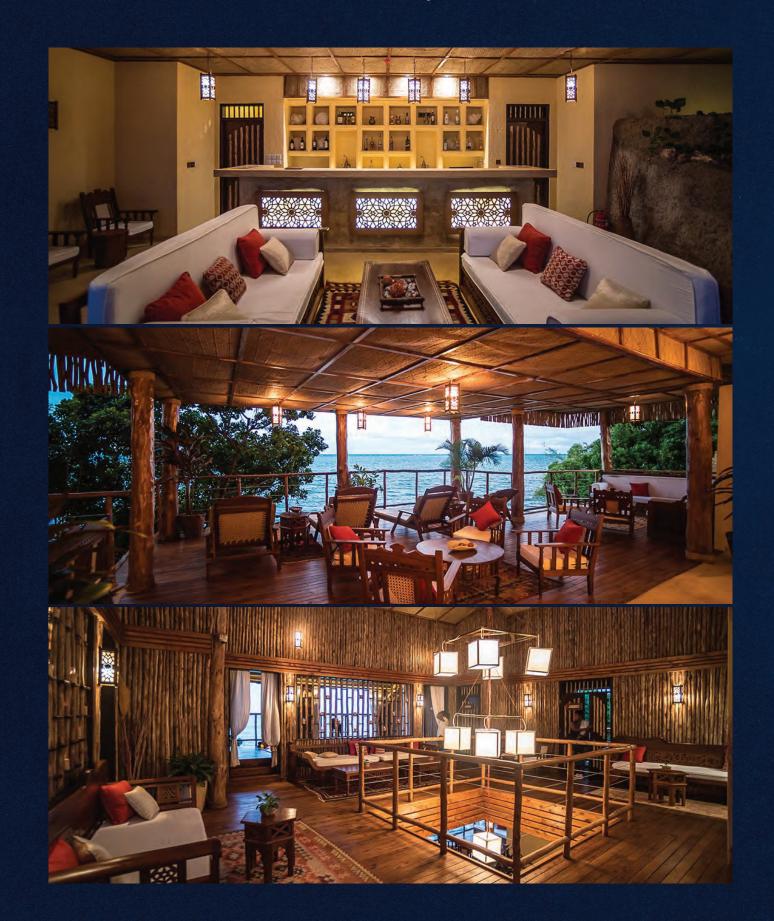

# 7. Hotel EnglishPoint

Modern Interiors and Fit Outs

The Pier

# Karahi Restaurant

# MASA Restaurant

# Margherita Pizzeria